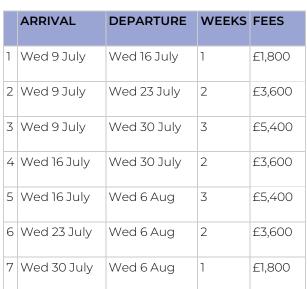

A warm, family atmosphere in one of England's most prestigious, boarding schools

DATES
9th July – 6th August 2025
(1, 2 or 3 weeks)

Benenden School, Kent, TN17 4AA