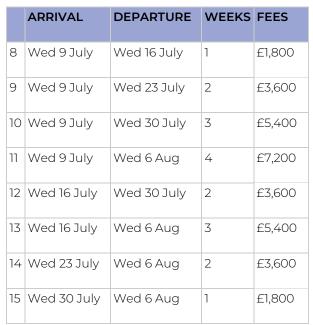

A beautiful, safe campus to experience lots of new adventures - in English

DATES
9th July – 6th August 2025
(1, 2, 3 or 4 weeks)

LOCATION
Benenden School,
Kent. TN17 4AA